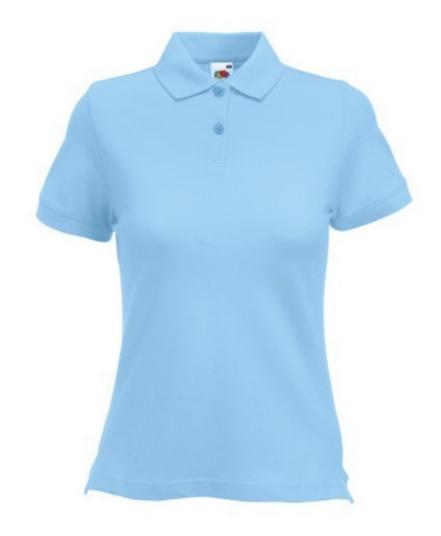

# **Basic informations**

Size: XS

Package: 36 Length: 49 Width: 34 Height: 22 Size: XS

Color: Sky blue

## Specification

Fruit Of The Loom Lady-Fit Polo, Women's Polo Shirt, Sky Blue 2XL, 97% Cotton, 3% Elastane, 220gm / m2, Round Neck, Fine Weave, Modern Collar Shirt, Customized